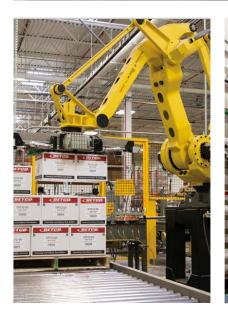

#### **OPERATIONS**

Betco's new state-of-the-art facility is located in Northwest Ohio and sets a higher standard in operational efficiency, quality control, and production capacity.

#### TECHNOLOGY

Leading-edge production capabilities for excellence in quality and consistency of products.

Meeting the most stringent regulatory and compliance needs.

#### CAPACITY

500,000 square feet of manufacturing and distribution space.

Inventory always on hand to ensure fast restock.