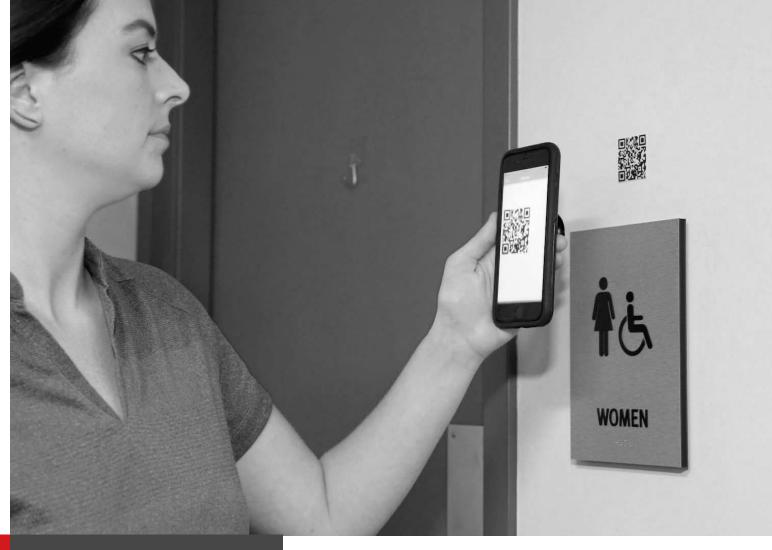

#### **TASK**

Prepare. Guide. Organize. Visual aids highlight procedures, products, and tools.

- QR codes track service and performance
- Fully integrated inspections provide feedback
- · Work loading and bidding share expectations
- Time tracking with geo-fencing and facial recognition