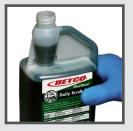

#### How to Use FastDose:

1. Loosen cap.

2. Fill to premeasured level.

3. Pour contents of chamber.

| Item#        | 18848                                                                                                            | 18148                                                                                              | 34148                                                                                                                                                                          | 15048                                                                                                                    | 17848                                                                                                                                           | 168348                                                                                                                                                                               |
|--------------|------------------------------------------------------------------------------------------------------------------|----------------------------------------------------------------------------------------------------|--------------------------------------------------------------------------------------------------------------------------------------------------------------------------------|--------------------------------------------------------------------------------------------------------------------------|-------------------------------------------------------------------------------------------------------------------------------------------------|--------------------------------------------------------------------------------------------------------------------------------------------------------------------------------------|
| Product Name | Daily Scrub SC                                                                                                   | Deep Blue                                                                                          | Quat-Stat <sup>™</sup> 5                                                                                                                                                       | Top Flite <sup>™</sup>                                                                                                   | pH7 Ultra                                                                                                                                       | Reinforce                                                                                                                                                                            |
| Description  | Daily Cleaning<br>Scrub & Recoat                                                                                 | Glass & Surface<br>Cleaning                                                                        | Disinfectant<br>Restroom Cleaner                                                                                                                                               | Hard Surface Spray<br>& Wipe Cleaner                                                                                     | Neutral Floor<br>Cleaner                                                                                                                        | Floor Cleaner and<br>Protectant                                                                                                                                                      |
| Uses         |                                                                                                                  | <b>7</b>                                                                                           |                                                                                                                                                                                |                                                                                                                          |                                                                                                                                                 |                                                                                                                                                                                      |
| Benefits     | Excellent daily floor cleaner in high traffic environments.     Use for scrub and recoats at stronger dilutions. | Powerful cleaner, quickly dissolves dirt, grease and smoke stains. Streak free, leaves no residue. | Excellent cleaner and deodorizer, removes tough restroom stains and soils.     5 minute disinfectant against a large number of viruses and bacteria.     1 minute COVID claim. | Versatile product, can be used everyday for floors and spray and wipe applications.  Works in hard water and rinse free. | Excellent daily floor cleaner for finished and non- finished floors.     Optical brightener enhances the super shine on highly polished floors. | Neutral cleaner continually repairs abrasions with daily cleaning. Keeps floors looking cleaner longer.     Safe for LVT, sheet vinyl, rubber, linoleum and most all flooring types. |