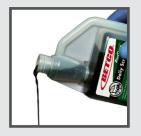

#### How to Use FastDose:

1. Loosen cap.

2. Fill to premeasured level.

3. Pour contents of chamber.

| Item#        | 18848                                                                                                            | 18148                                                                                              | 34148                                                                                                                                                                          | 15048                                                                                                                    | 17848                                                                                                                                           | 168348                                                                                                                                                                               |
|--------------|------------------------------------------------------------------------------------------------------------------|----------------------------------------------------------------------------------------------------|--------------------------------------------------------------------------------------------------------------------------------------------------------------------------------|--------------------------------------------------------------------------------------------------------------------------|-------------------------------------------------------------------------------------------------------------------------------------------------|--------------------------------------------------------------------------------------------------------------------------------------------------------------------------------------|
| Product Name | Daily Scrub SC                                                                                                   | Deep Blue                                                                                          | Quat-Stat <sup>™</sup> 5                                                                                                                                                       | Top Flite <sup>™</sup>                                                                                                   | pH7 Ultra                                                                                                                                       | Reinforce                                                                                                                                                                            |
| Description  | Daily Cleaning<br>Scrub & Recoat                                                                                 | Glass & Surface<br>Cleaning                                                                        | Disinfectant<br>Restroom Cleaner                                                                                                                                               | Hard Surface Spray<br>& Wipe Cleaner                                                                                     | Neutral Floor<br>Cleaner                                                                                                                        | Floor Cleaner and<br>Protectant                                                                                                                                                      |
| Uses         |                                                                                                                  | <b>7</b>                                                                                           |                                                                                                                                                                                |                                                                                                                          |                                                                                                                                                 |                                                                                                                                                                                      |
| Benefits     | Excellent daily floor cleaner in high traffic environments.     Use for scrub and recoats at stronger dilutions. | Powerful cleaner, quickly dissolves dirt, grease and smoke stains. Streak free, leaves no residue. | Excellent cleaner and deodorizer, removes tough restroom stains and soils.     5 minute disinfectant against a large number of viruses and bacteria.     1 minute COVID claim. | Versatile product, can be used everyday for floors and spray and wipe applications.  Works in hard water and rinse free. | Excellent daily floor cleaner for finished and non- finished floors.     Optical brightener enhances the super shine on highly polished floors. | Neutral cleaner continually repairs abrasions with daily cleaning. Keeps floors looking cleaner longer.     Safe for LVT, sheet vinyl, rubber, linoleum and most all flooring types. |