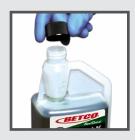

#### How to Use FastDose:

1. Loosen cap.

2. Fill to premeasured level.

3. Pour contents of chamber.

| Item#        | 18848                                                                                                            | 18148                                                                                              | 34148                                                                                                                                                                          | 15048                                                                                                                    | 17848                                                                                                                                           | 168348                                                                                                                                                                               |
|--------------|------------------------------------------------------------------------------------------------------------------|----------------------------------------------------------------------------------------------------|--------------------------------------------------------------------------------------------------------------------------------------------------------------------------------|--------------------------------------------------------------------------------------------------------------------------|-------------------------------------------------------------------------------------------------------------------------------------------------|--------------------------------------------------------------------------------------------------------------------------------------------------------------------------------------|
| Product Name | Daily Scrub SC                                                                                                   | Deep Blue                                                                                          | Quat-Stat <sup>™</sup> 5                                                                                                                                                       | Top Flite <sup>™</sup>                                                                                                   | pH7 Ultra                                                                                                                                       | Reinforce                                                                                                                                                                            |
| Description  | Daily Cleaning<br>Scrub & Recoat                                                                                 | Glass & Surface<br>Cleaning                                                                        | Disinfectant<br>Restroom Cleaner                                                                                                                                               | Hard Surface Spray<br>& Wipe Cleaner                                                                                     | Neutral Floor<br>Cleaner                                                                                                                        | Floor Cleaner and<br>Protectant                                                                                                                                                      |
| Uses         |                                                                                                                  | <b>7</b>                                                                                           |                                                                                                                                                                                |                                                                                                                          |                                                                                                                                                 |                                                                                                                                                                                      |
| Benefits     | Excellent daily floor cleaner in high traffic environments.     Use for scrub and recoats at stronger dilutions. | Powerful cleaner, quickly dissolves dirt, grease and smoke stains. Streak free, leaves no residue. | Excellent cleaner and deodorizer, removes tough restroom stains and soils.     5 minute disinfectant against a large number of viruses and bacteria.     1 minute COVID claim. | Versatile product, can be used everyday for floors and spray and wipe applications.  Works in hard water and rinse free. | Excellent daily floor cleaner for finished and non- finished floors.     Optical brightener enhances the super shine on highly polished floors. | Neutral cleaner continually repairs abrasions with daily cleaning. Keeps floors looking cleaner longer.     Safe for LVT, sheet vinyl, rubber, linoleum and most all flooring types. |