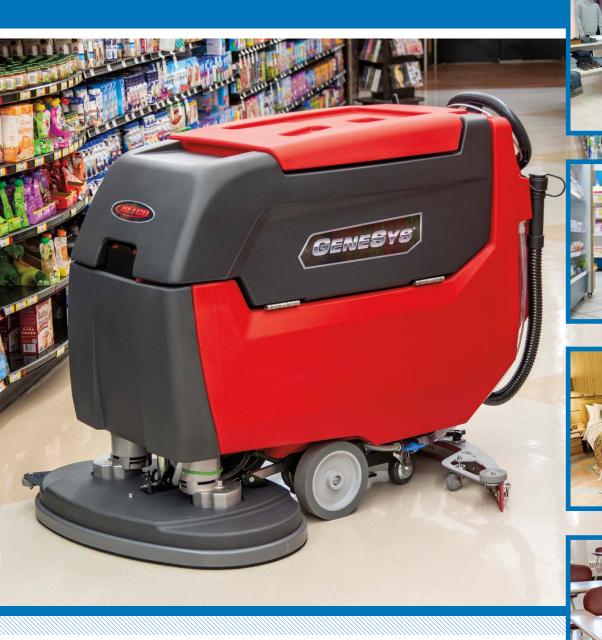

# Fast Dose™ Dosing Bottle System

## Simple and Convenient ... Clean for Pennies a Day!

- Portable and convenient, chemical management
- Economical super-concentrates
- Complete floor care solutions
- Simple premeasured dosing chamber for exact dilution

#### Why use FastDose:

- Simplicity Fill the premeasured dosing chamber and pour.
- Economical Dilute as much as 1/8th ounce per gallon.
- Portable Small, convenient, go anywhere containers travel easily.
- Versatile Fill quart bottles, mop and bucket, small area cleaning machine, and autoscrubbers.

#### How to Use FastDose:

1. Loosen cap.

2. Fill to premeasured level.

3. Pour contents of chamber.

| Item#        | 18848                                                                                                            | 18148                                                                                              | 34148                                                                                                                                                                          | 15048                                                                                                                    | 17848                                                                                                                                           | 168348                                                                                                                                                                               |
|--------------|------------------------------------------------------------------------------------------------------------------|----------------------------------------------------------------------------------------------------|--------------------------------------------------------------------------------------------------------------------------------------------------------------------------------|--------------------------------------------------------------------------------------------------------------------------|-------------------------------------------------------------------------------------------------------------------------------------------------|--------------------------------------------------------------------------------------------------------------------------------------------------------------------------------------|
| Product Name | Daily Scrub SC                                                                                                   | Deep Blue                                                                                          | Quat-Stat <sup>™</sup> 5                                                                                                                                                       | Top Flite <sup>™</sup>                                                                                                   | pH7 Ultra                                                                                                                                       | Reinforce                                                                                                                                                                            |
| Description  | Daily Cleaning<br>Scrub & Recoat                                                                                 | Glass & Surface<br>Cleaning                                                                        | Disinfectant<br>Restroom Cleaner                                                                                                                                               | Hard Surface Spray<br>& Wipe Cleaner                                                                                     | Neutral Floor<br>Cleaner                                                                                                                        | Floor Cleaner and<br>Protectant                                                                                                                                                      |
| Uses         |                                                                                                                  | <b>7</b>                                                                                           |                                                                                                                                                                                |                                                                                                                          |                                                                                                                                                 |                                                                                                                                                                                      |
| Benefits     | Excellent daily floor cleaner in high traffic environments.     Use for scrub and recoats at stronger dilutions. | Powerful cleaner, quickly dissolves dirt, grease and smoke stains. Streak free, leaves no residue. | Excellent cleaner and deodorizer, removes tough restroom stains and soils.     5 minute disinfectant against a large number of viruses and bacteria.     1 minute COVID claim. | Versatile product, can be used everyday for floors and spray and wipe applications.  Works in hard water and rinse free. | Excellent daily floor cleaner for finished and non- finished floors.     Optical brightener enhances the super shine on highly polished floors. | Neutral cleaner continually repairs abrasions with daily cleaning. Keeps floors looking cleaner longer.     Safe for LVT, sheet vinyl, rubber, linoleum and most all flooring types. |